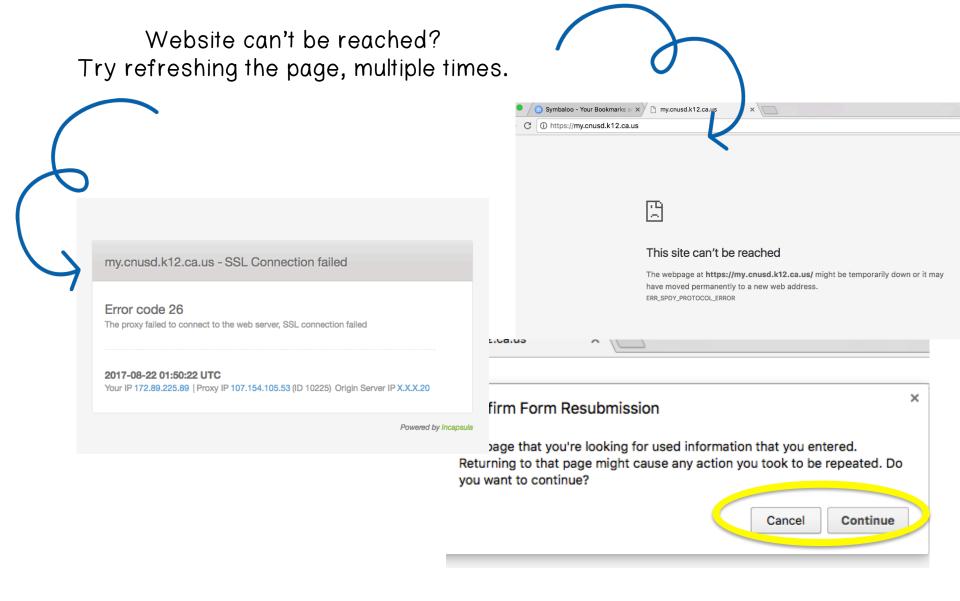

How to login from home and get... Ready, AR, textbooks and more to find our on the Blue student button resources! SCHOOLS DISTRICT CN TRANSLATE Or if you are in 6<sup>th</sup> grade, click 6<sup>th</sup>-8th -re-ห-ธแท C COMMUN P PARENTS **STUDENTS** Benchmark Universe Student Connect

StudentID@students.cnusd.k12.ca.us Email Canvas LMS Password: Same one you use to log-in to a computer at school Discovery Education Pre-K-5th Edmodo 6th - 8th 9th-12th Sign in with your organizational account Language Arts [ Imagine Learning i-Ready

Students may have to sign in more than once after click on a website from Pre-K to 5th

## Computer Wants You to Update or Enable Flash?

## **Enable Flash on Google Chrome**

1. Type chrome://settings/content in the top url bar press enter. Select Flash