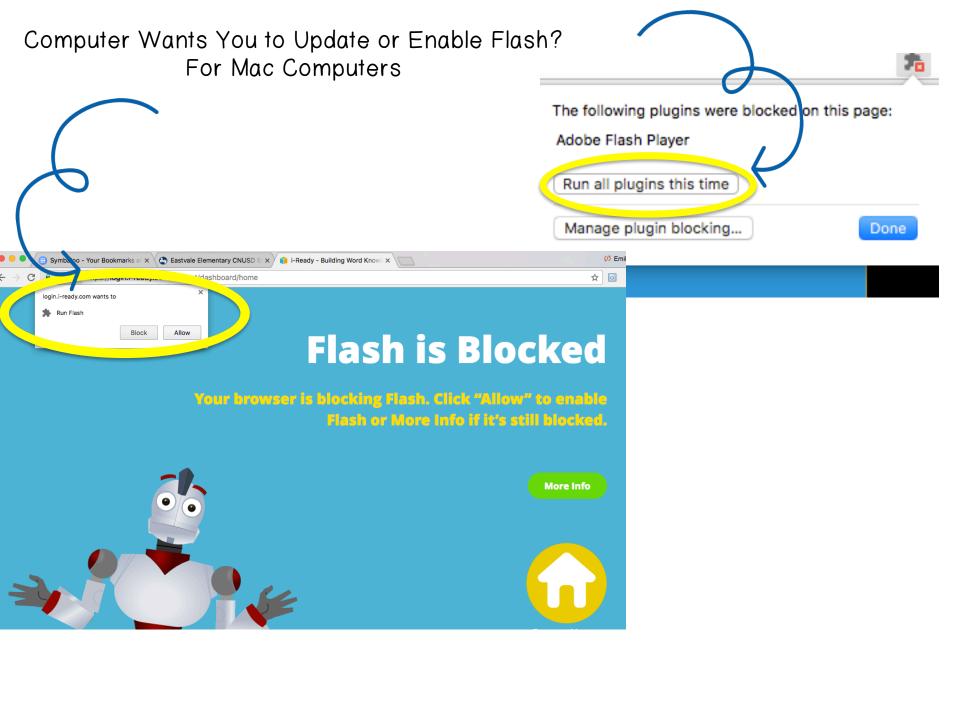

How to login from home and get... Ready, AR, textbooks and more to find our on the Blue student button resources! SCHOOLS DISTRICT CN TRANSLATE Or if you are in 6<sup>th</sup> grade, click 6<sup>th</sup>-8th -re-ห-ธแท C COMMUN P PARENTS **STUDENTS** Benchmark Universe Student Connect

StudentID@students.cnusd.k12.ca.us Email Canvas LMS Password: Same one you use to log-in to a computer at school Discovery Education Pre-K-5th Edmodo 6th - 8th 9th-12th Sign in with your organizational account Language Arts [ Imagine Learning i-Ready

Students may have to sign in more than once after click on a website from Pre-K to 5th

## Computer Wants You to Update or Enable Flash?

## **Enable Flash on Google Chrome**

1. Type chrome://settings/content in the top url bar press enter. Select Flash