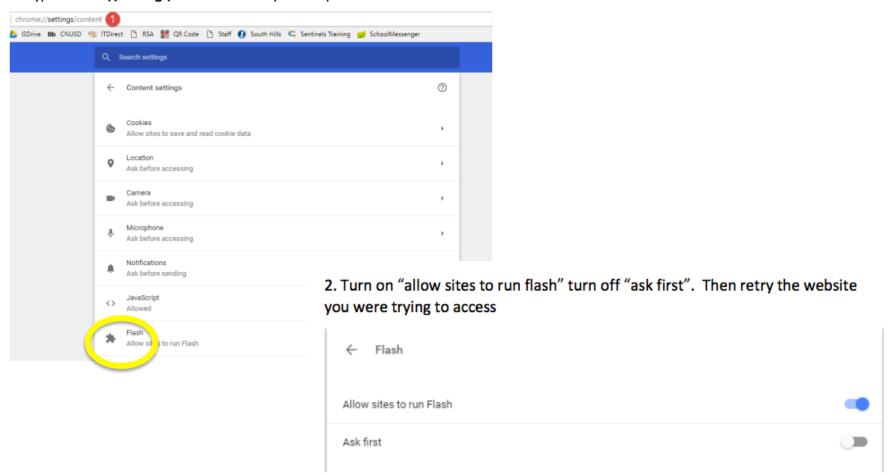

## **Enable Flash on Google Chrome**

1. Type chrome://settings/content in the top url bar press enter. Select Flash